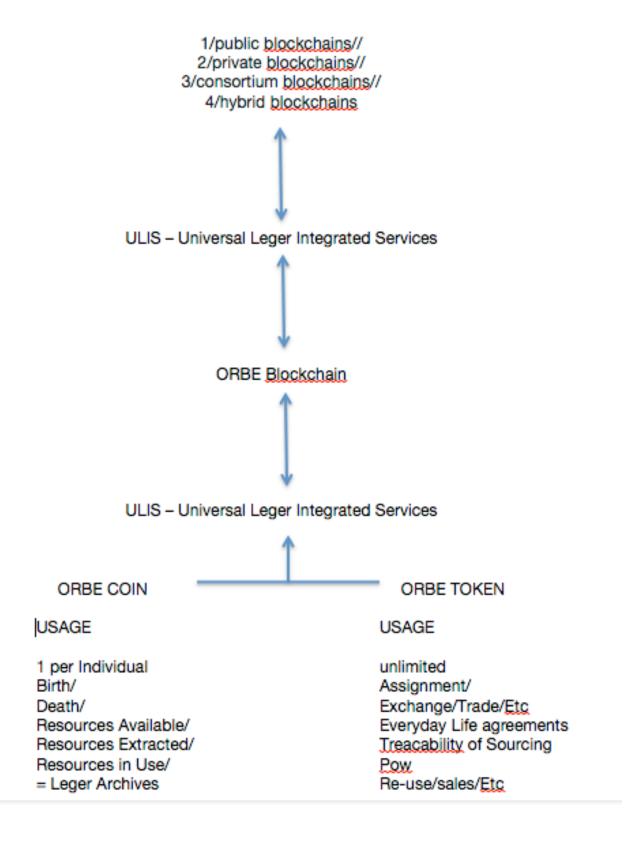

cs.teradata.com/r/w4DJnG9u9GdDlXzsTXyItA/\_qOrDpm2B016jJ">https://docs.teradata.com/r/w4DJnG9u9GdDlXzsTXyItA/\_qOrDpm2B016jJ</a> MOnCmz~w

Use CryptoNote protocol/ open source
The mining block time of this crypto should be made as fast as possible/
<a href="https://cryptonotestarter.org/tools.html">https://cryptonotestarter.org/tools.html</a>

# **ULIS – Universal Leger Integrated Services** *AWAITING FOR PROPOSAL*

## **DIGITAL MEMORY BASE/DATA**

server - Ubuntu/ NA

### **GENERAL INFO** – tbconcluded

a/Mining reward: ???/block

b/ORBE Coin Algorithm: see Teradata/Cryptonote

c/Offering Price as of September 2022: \$1.12

d/Hashing function: Population Vs Natural Resources

e/Network Hashrate: ??? GH/s

f/Total Number of Coins: 8,000,000,000

g/Not Tradable

h/Individual issuance only